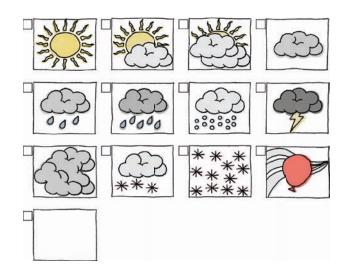

Date:

Inner Check-in: Take 3 slow, deep breaths, and then look at the weather images. Which one feels closest to how you feel inside?

Feelings Check-in:

Needs Check-in:

Inner Check-in: Take 3 slow, deep breaths, and then look at the weather images. Which one feels closest to how you feel inside?

Feelings Check-in:

Needs Check-in: