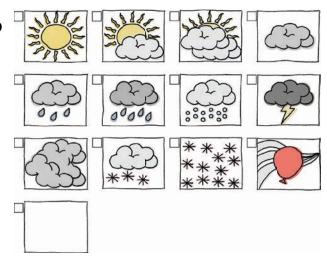

Date:

Inner Check-in: Take 3 slow, deep breaths, and then look at the weather images. Which one feels closest to how you feel inside?

Feelings Check-in:

Needs Check-in:

Inner Check-in: Take 3 slow, deep breaths, and then look at the weather images. Which one feels closest to how you feel inside?

Feelings Check-in:

Needs Check-in:

### Evening Connection Practice I chose:

I. \_\_\_\_\_

2. \_\_\_\_\_

3. -

Inner Check-in: Take 3 slow, deep breaths, and then look at the weather images. Which one feels closest to how you feel inside?

Feelings Check-in: