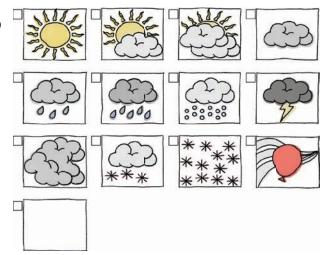

Date:

Inner Check-in: Take 3 slow, deep breaths, and then look at the weather images. Which one feels closest to how you feel inside?

Feelings Check-in:

Needs Check-in:

Inner Check-in: Take 3 slow, deep breaths, and then look at the weather images. Which one feels closest to how you feel inside?

Feelings Check-in:

Needs Check-in:

### Evening Connection Practice I chose:

I. \_\_\_\_\_

2. \_\_\_\_\_

3. -

Inner Check-in: Take 3 slow, deep breaths, and then look at the weather images. Which one feels closest to how you feel inside?

Feelings Check-in: