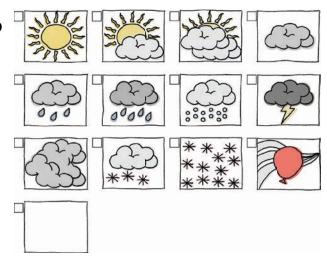

Date:

Inner Check-in: Take 3 slow, deep breaths, and then look at the weather images. Which one feels closest to how you feel inside?

Feelings Check-in:

Needs Check-in:

Inner Check-in: Take 3 slow, deep breaths, and then look at the weather images. Which one feels closest to how you feel inside?

Feelings Check-in:

Needs Check-in: