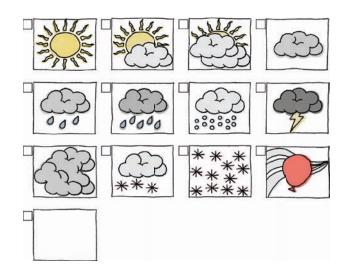

Date:

Inner Check-in: Take 3 slow, deep breaths, and then look at the weather images. Which one feels closest to how you feel inside?

Feelings Check-in:

Needs Check-in:

Inner Check-in: Take 3 slow, deep breaths, and then look at the weather images. Which one feels closest to how you feel inside?

Feelings Check-in:

Needs Check-in:

### Evening Connection Practice I chose:

I. \_\_\_\_\_

2. \_\_\_\_\_

3. -

Inner Check-in: Take 3 slow, deep breaths, and then look at the weather images. Which one feels closest to how you feel inside?

Feelings Check-in: