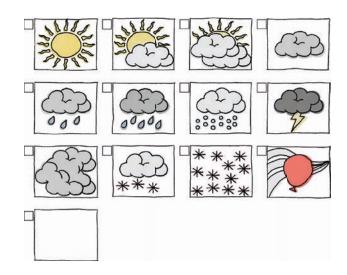

Date:

Inner Check-in: Take 3 slow, deep breaths, and then look at the weather images. Which one feels closest to how you feel inside?

Feelings Check-in:

Needs Check-in:

Inner Check-in: Take 3 slow, deep breaths, and then look at the weather images. Which one feels closest to how you feel inside?

Feelings Check-in:

Needs Check-in:

### Evening Connection Practice I chose:

I. \_\_\_\_\_

2. \_\_\_\_\_

3. -

Inner Check-in: Take 3 slow, deep breaths, and then look at the weather images. Which one feels closest to how you feel inside?

Feelings Check-in: