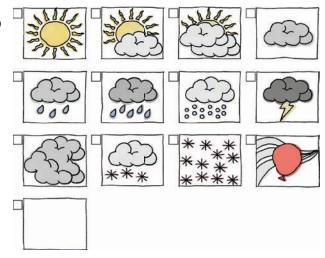

Date:

Inner Check-in: Take 3 slow, deep breaths, and then look at the weather images. Which one feels closest to how you feel inside?

Feelings Check-in:

Needs Check-in:

Inner Check-in: Take 3 slow, deep breaths, and then look at the weather images. Which one feels closest to how you feel inside?

Feelings Check-in:

Needs Check-in: