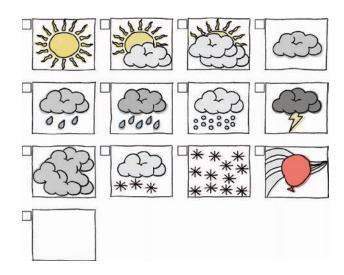

Date:

Inner Check-in: Take 3 slow, deep breaths, and then look at the weather images. Which one feels closest to how you feel inside?

Feelings Check-in:

Needs Check-in:

Inner Check-in: Take 3 slow, deep breaths, and then look at the weather images. Which one feels closest to how you feel inside?

Feelings Check-in:

Needs Check-in: