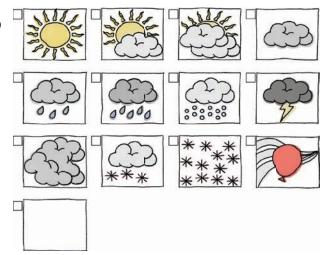

Date:

Inner Check-in: Take 3 slow, deep breaths, and then look at the weather images. Which one feels closest to how you feel inside?

Feelings Check-in:

Needs Check-in:

Inner Check-in: Take 3 slow, deep breaths, and then look at the weather images. Which one feels closest to how you feel inside?

Feelings Check-in:

Needs Check-in: